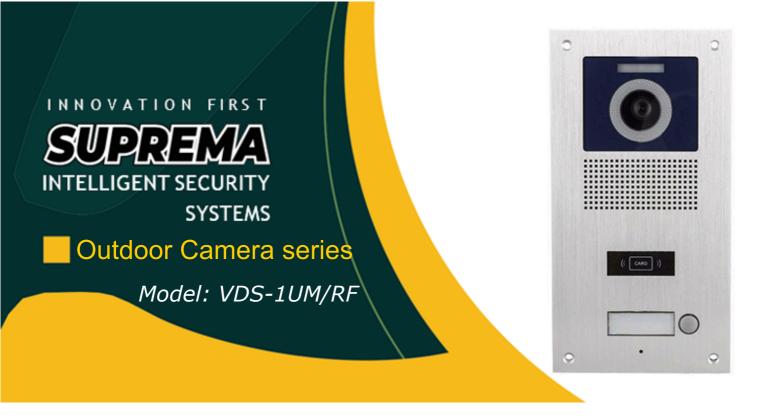

Brief Description: Color 1/3 inch Cmos Camera with Night Vision

## Main Function:

- Outdoor door unit to solve single building apartment video doorphone solution
- Capacity: 1 multi-apartments and can be connected to Extension Panel VDS-24XM (24 buttons) to connect more apartments.
- Door bell, Audio / Video communication, unlock with relay solution.
- Flush mounting installation method
- Image device: 1/3" CMOS camera with night vision,700TVL high resolution.
- RF card solution or RF ring fob for lock.

## Specifications & Features:

- Aluminum case
- Image device: 1/3" CMOS camera with night vision,700TVL high resolution.
- Maximum wiring distance: 50meters with 22AWG, 0.65mm 4 wires. 100meters with coaxial 75ohm cable for video wire.
- Wiring: 4 wires
- Communication ways: Synchronous communications
- Scene Illumination: 0.1 Lux( 300mm from the camera)
- Image angle: Horizontal 68° vertical: 55°
- Angular Adjust: full angle with 13° adjustment for installation.
- Ambient Humidity: 45% ~ 95%
- Ambient Temperature: -20°C-- +70°C
- Video Signal: 1Vp-p 75Ω, PAL or NTSC
- Power sources: DC 12V 1A adapter
- Panel Dimension: 180\*130\*10mm