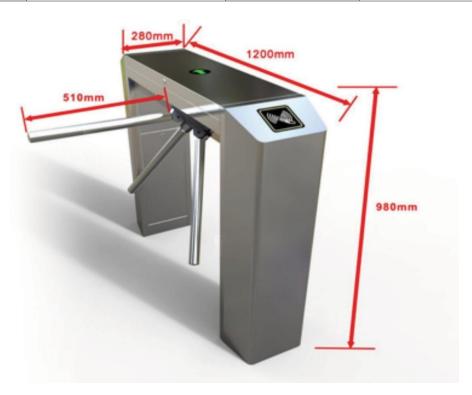

| Specifications             |                                    |                       |                                                  |
|----------------------------|------------------------------------|-----------------------|--------------------------------------------------|
| Power voltage              | AC220±10%,50Hz                     | Open angle            | 120°                                             |
| Drive voltage              | AC12V+AC18V                        | Pass speed            | ≦30<br>person/minutes                            |
| (Operation con-<br>dition) | -15°C <b>∼</b> +60°C               | Structure             | SS304 Stainless steel<br>Cover:1.5mm, Body:1.2mm |
| Relative humidity          | ≦ 95%,None-condensa-<br>tion       | Open direction        | Single and Double(optional)                      |
| Input signal               | 12v DC level or 12v<br>pulse>100ms | Work environ-<br>ment | Outdoor and indoor                               |
| Working Current            | ≤2000mA                            | IP Degree             | IP43                                             |
| Length of the bar          | 510mm                              | Width of pas-<br>sage | ≤550mm                                           |
| Service life               | ≥5 million times                   | Machine sizes         | 1200*280*980 mm                                  |