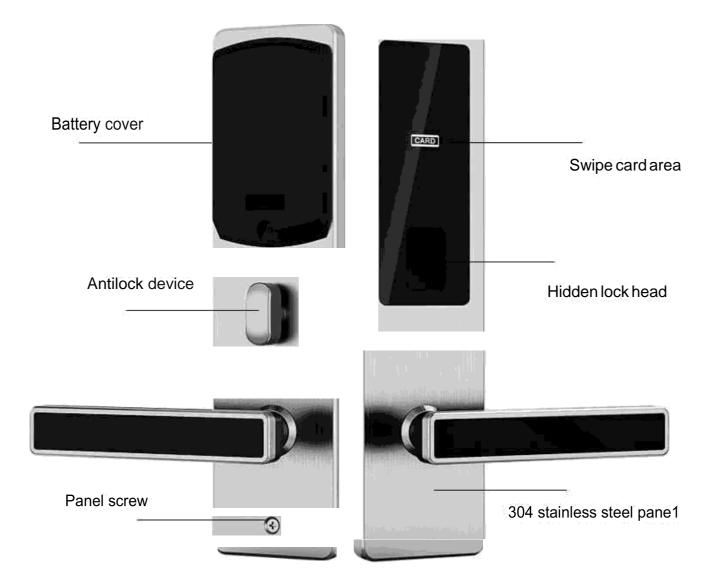

#### Swipe sensing area

The card-sensing screen is responsive, has high security performance and is non-contactsensitive to open the door for durability

#### High quality handle

After being locked, it is in a free state, effectively protecting internal mechanical parts, not being opened by violence, and having a long service life.

Suprema Security Europe Tom Welsstraat 6. 1336CP. Almere. Netherlands suprema-security.com info@suprema-security.com

### Hidden keyhole

Remove the lock cover and use it. (mechanical key to open the door)

## Indoor anti-locking device

The anti-locking device is ergonomic, comfortable to hold, and seoure after internal locking.