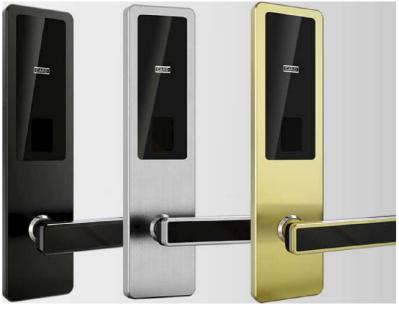

## Three colors optional Multiple matches

Black

Silver

Gold

#### Spec:

- Card type: M1FARE-1 card / T555 / EM430 / apartment ID board
- Door Type: Glassdoor, Wood door, Steel door, Stainless Steel door, Aluminum door, Brass door
- Unlock method: swipe + key

- Card reading distance: less than 3CM
- Material: inner quality steel plate outer 304 stainless steel
- Color: silver / gold / red ancient / black
- Application: hotel / school / office, etc.
- Door thickness: 30-55mm
- Working temperature -20 ° C -70 ° C
- Working humidity: 10%-95%
- Working voltage: 6V (4x AA battery)
- Low battery alarm:
- low power fingerprint light
- Underheating machine: below 4.8V
- Static power consumption:
- Dynamic power consumption:
- Battery life: support 5000 lockout unlocking operation
- Unlock record: latest 255
- Applicable door type:
- Wooden door, composite door
- Outer box size:87\*33.5\*32CM