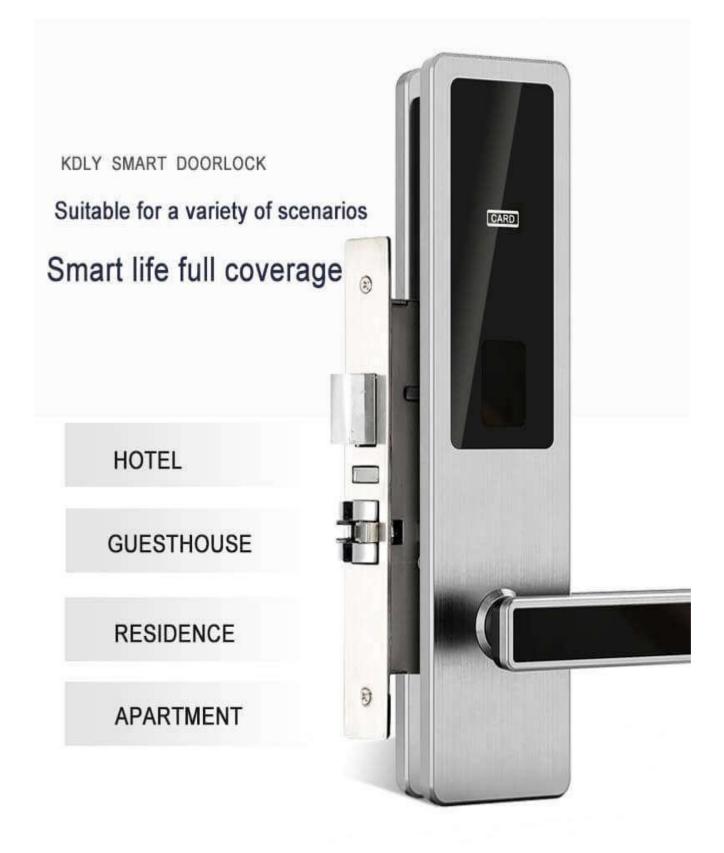

#### **Commercial Smart Mifare RFID Hotel Room Safe Lock System**

#### Spec:

- Card type: M1FARE-1 card / T555 / EM430 / apartment ID board
- Door Type: Glassdoor, Wood door, Steel door, Stainless Steel door, Aluminum door, Brass door
- Unlock method: swipe + key

- Card reading distance: less than 3CM
- Material: inner quality steel plate outer 304 stainless steel
- Color: silver / gold / red ancient / black
- Application: hotel / school / office, etc.
- Door thickness: 30-55mm
- Working temperature -20 ° C -70 ° C
- Working humidity: 10%-95%
- Working voltage: 6V (4x AA battery)
- Low battery alarm:
- low power fingerprint light
- Underheating machine: below 4.8V
- Static power consumption:
- Dynamic power consumption:
- Battery life: support 5000 lockout unlocking operation
- Unlock record: latest 255
- Applicable door type:
- Wooden door, composite door
- Outer box size:87\*33.5\*32CM

## Support hotel version

## Support apartment version