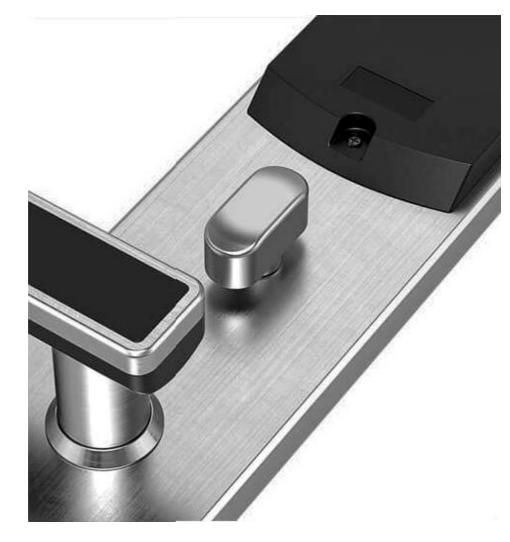

## Indoor anti-locking device

The anti-locking device is ergonomic, comfortable to hold, and seoure after internal locking.