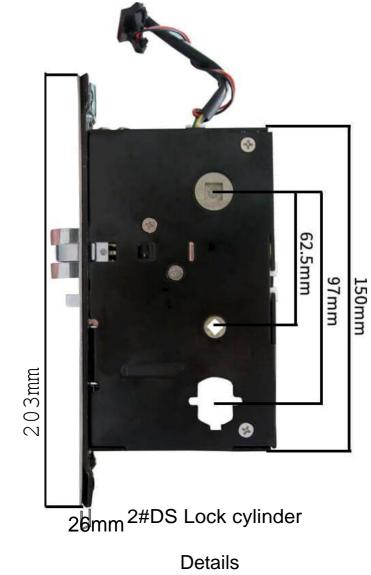

ma Security Europe Tom Welsstraat 6. 1336CP. Almere. Netherlands suprema-security.com info@suprema-security.com







### Hidden keyhole

Remove the lock cover and use it. (mechanical key to open the door)

## Indoor anti-locking device

The anti-locking device is ergonomic, comfortable to hold, and seoure after internal locking.



## Support hotel version

## Support apartment version

#### With computer software, you need to issue

the card through the card issuing machine,

the room card with timeliness,

suitab le for hotel hotel inn and soon

Without sokwafe, you can directly

unlock the card, and you can also

add the management card. The card

can always be opened. Suitable for

office,

Convenient management, high security,

card can be reported lost



# Lock Body

Mod le&size