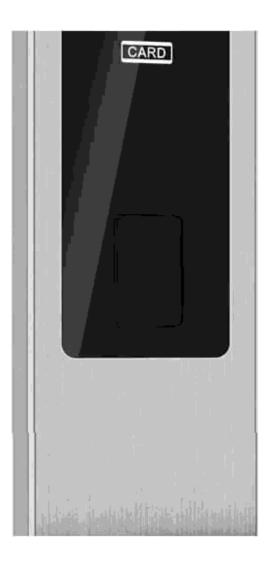

#### Swipe sensing area

The card-sensing screen is responsive, has high security performance and is non-contactsensitive to open the door for durability