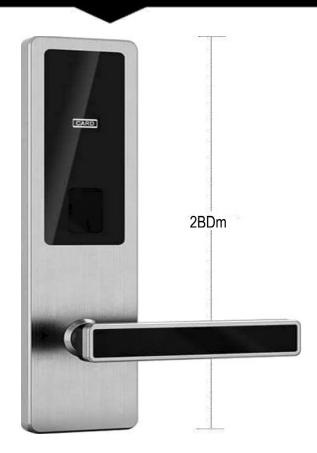

#### **Commercial Smart Mifare RFID Hotel Room Safe Lock System**

#### **Features:**

Simple style, classic style, noble, zinc alloy material, to ensure that the door lock is more durable; 1. The United States standard 5 lock tongue structure lock core, hierarchical

management;

#### Swipe sensing area

The card-sensing screen is responsive, has high security performance and is non-contactsensitive to open the door for durability