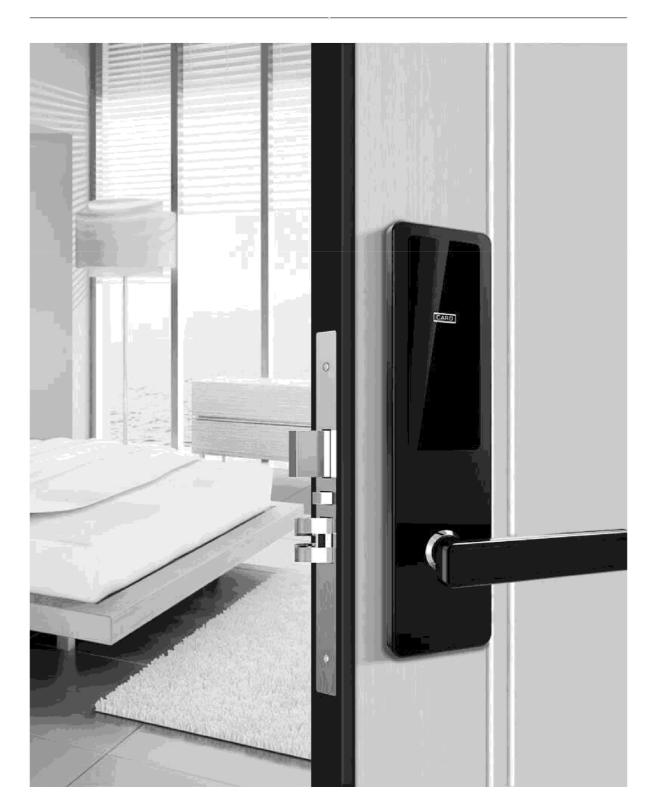

#### **Commercial Smart Mifare RFID Hotel Room Safe Lock System**

#### **Features:**

Simple style, classic style, noble, zinc alloy material, to ensure that the door lock is more durable; 1. The United States standard 5 lock tongue structure lock core, hierarchical

management;

#### Spec:

- Card type: M1FARE-1 card / T555 / EM430 / apartment ID board
- Door Type: Glassdoor, Wood door, Steel door, Stainless Steel door, Aluminum door, Brass door
- Unlock method: swipe + key

- Card reading distance: less than 3CM
- Material: inner quality steel plate outer 304 stainless steel
- Color: silver / gold / red ancient / black
- Application: hotel / school / office, etc.
- Door thickness: 30-55mm
- Working temperature -20 ° C -70 ° C
- Working humidity: 10%-95%
- Working voltage: 6V (4x AA battery)
- Low battery alarm:
- low power fingerprint light
- Underheating machine: below 4.8V
- Static power consumption:
- Dynamic power consumption:
- Battery life: support 5000 lockout unlocking operation
- Unlock record: latest 255
- Applicable door type:
- Wooden door, composite door
- Outer box size:87\*33.5\*32CM