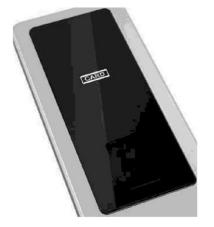

#### Swipe sensing area

The card-sensing screen is responsive, has high security performance and is non-contactsensitive to open the door for durability