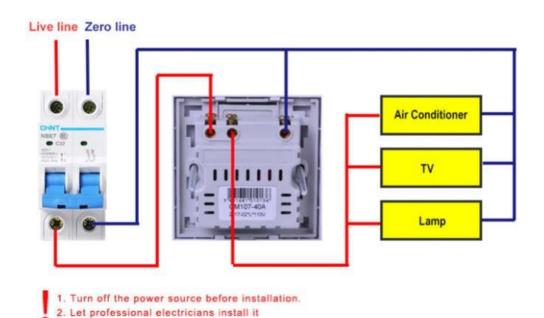

ditioning, and other equipment in the place.

When the guest leaves the Hotel room, he needs to take out the door card from the guest room. The guest must pull out the card when going out of the room because the door card is needed to open the door when the guest returns to the room), the total power supply of the room can automatically power off within 15 seconds, which can save power and energy. Make room electricity more secure.

## 2, Spec:

Size: 86\*86mmMax. Current: 30AMax. Voltage: 220V



• Mechanical Life: 1-10years

• Color: white, gloden

Material: fireproof plastic

• Working power: 220v 30A

Product type: energy saving switchCard model: EM/IC optical coupling

• Weight: 150G

Delay Time: 8-15 seconds
Working Voltage: 110-280V
Type: modern electric switch

## 3, Connections: