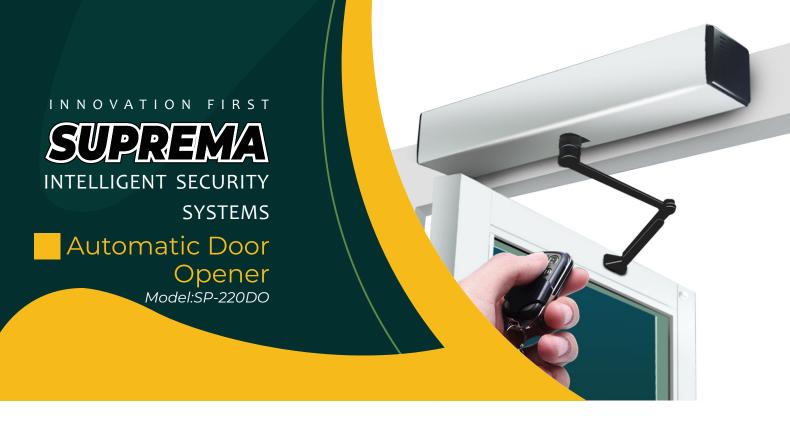

Electric Gate Opener is low energy automatic with a swing door opener that is activated by push buttons. This system operates in both automatic and manual modes, it makes the electronic door opener and closer highly adapts to voltage fluctuations between 110 or 220VAC ±10%, More energy-saving and durable than an ordinary single input voltage.

The simple yet secure system for areas such as offices, hospitals, elderly homes, banks, commercial locations, and much more.

Remote controller, Microwave Sensor