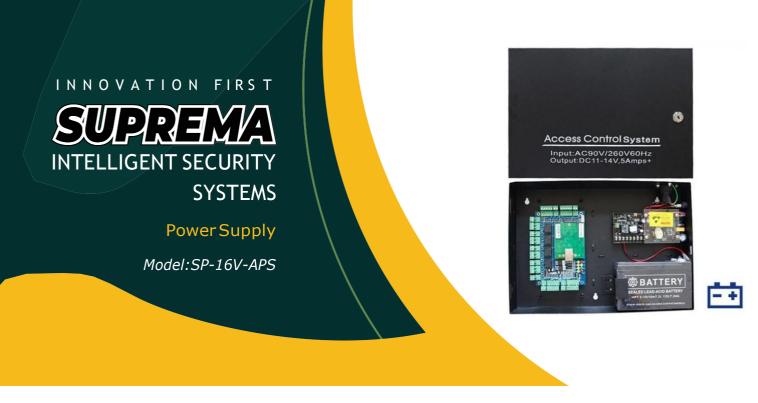

## Power Supply

## **Specifications:**

| Input Voltage  | AC110~240V 50Hz~60Hz |
|----------------|----------------------|
| Output Voltage | DC9V~16V             |
| Output Current | 5A                   |
| Dimension      | 371 x 266 x 66mm     |
| Packing box    | 395 x 270 x 74mm     |
| Weight         | 2.7kg                |