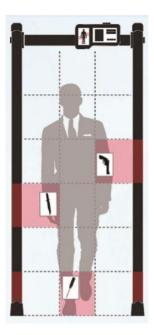

## Schematic Diagram of defense area

| Functional Configuration                                                |                                         |
|-------------------------------------------------------------------------|-----------------------------------------|
| Product Type                                                            | 18 zones                                |
| Sensitivity                                                             | 400 degrees of sensitivity              |
| Vertical Dimension                                                      | 2230×920×440mm                          |
| Vertical Aisle Dimension                                                | 2000x715mm                              |
| Net Weight                                                              | 40KG                                    |
| Gross Weight                                                            | 45KG                                    |
| Operating Voltage                                                       | AC90V~240V 50/60Hz                      |
| Power Consumption                                                       | 20W                                     |
| Operating Frequency Range                                               | 1—50 Bands                              |
| Working Environmental Temperature                                       | -20°C∼65°C                              |
| Installation Environment                                                | (W)100cm*(L)200cm(metal-free<br>minimum |
|                                                                         | range)Sheet Transverse                  |
| Regional Detect Metal Precision Range                                   | Maximum Sensitivity≥10g Metal           |
| Technical Parameters                                                    |                                         |
| Electrical refer to EN60950 safety standard                             | Compliance                              |
| Radiation refer to EN50081-1 standard                                   | Compliance                              |
| Anti-interference refer to EN50082-1 standard                           | Compliance                              |
| Implementation GB15210-2003 Walk through metal detector standard        | •                                       |
| Enterprise through IS09001:2008 quality management system certification | •                                       |
| Enterprise through 0HSASI 8001 Occupational health certification        | •                                       |
| Enterprise through ISO14001 environmental management                    | •                                       |
| Products through the EU CE certification                                | •                                       |
| Technical Standard                                                      |                                         |
| Portable metal can be excluding                                         | •                                       |
| Double sets high brightness red-green digital tube display function     | •                                       |
| Integrated four-button panel operation mode                             | •                                       |
| One-button remote control operation mode                                | 0                                       |
| Multi networking interface                                              | •                                       |
| External control warning device port                                    | 0                                       |
| Secondary development port/upgrade port                                 | 0                                       |
| Pass people statistics function                                         | •                                       |