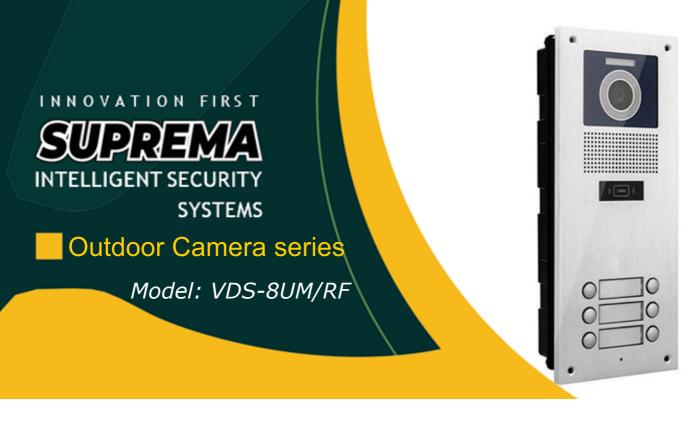

Brief Description: Color 1/3 inch Cmos Camera with Night Vision

Main Function:

- Outdoor door unit to solve single building apartment video doorphone solution.
- Capacity: 8 multi-apartments and can be connected to Extension Panel VDS-24XM (24 buttons) to connect more apartments.
- Door bell, Audio / Video communication, unlock with relay solution.
- Flush mounting installation method
- Image device: 1/3" CMOS camera with night vision,700TVL high resolution.
- RF Card Registeration

## Specifications & Features:

- Aluminum case
- Image device: 1/3" CMOS camera with night vision,700TVL high resolution.
- Maximum wiring distance: 50meters with 22AWG, 0.65mm 4 wires. 100meters with coaxial 75ohm cable for video wire.
- Wiring: 4 wires
- Communication ways: Synchronous communications
- Scene Illumination: 0.1 Lux( 300mm from the camera)
- Image angle: Horizontal 68° vertical: 55°
- Angular Adjust: full angle with 13° adjustment for installation.
- Ambient Humidity: 45% ~ 95%
- Ambient Temperature: -20°C-- +70°C
- Video Signal: 1Vp-p 75 $\Omega$ , PAL or NTSC
- Power sources: DC 12V 1A adapter
- Panel Dimension: 250\*142\*10mm