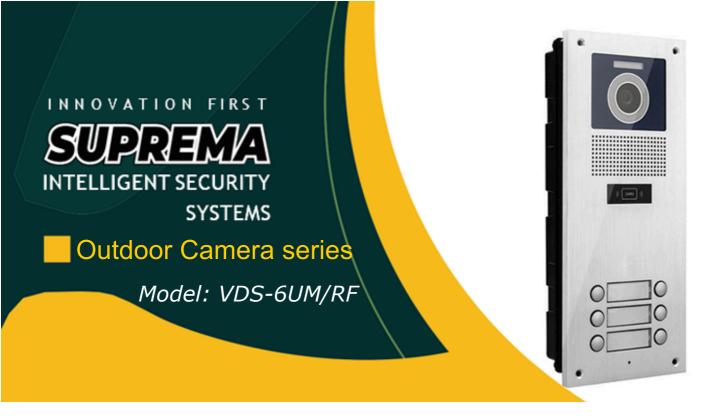

Brief Description: Color 1/3 inch Cmos Camera with Night Vision Main Function:

- Outdoor door unit to solve single building apartment video doorphone solution.
- Capacity: 6 multi-apartments and can be connected to Extension Panel VDS-24XM (24 buttons) to connect more apartments.
- Door bell, Audio / Video communication, unlock with relay solution.
- Flush mounting installation method
- Image device: 1/3" CMOScamera with night vision,700TVL high resolution.
- RF Card Registeration

## Specifications & Features:

- Aluminum case
- Image device: 1/3" CMOS camera with night vision,700TVL high resolution.
- Maximum wiring distance: 50meters with 22AWG, 0.65mm 4 wires. 100 meters with coaxial 75ohm cable for video wire.
- Wiring: 4 wires
- Communication ways: Synchronous communications
- Scene Illumination: 0.1 Lux( 300mm from the camera)
- Image angle: Horizontal 68° vertical: 55°
- Angular Adjust: full angle with 13° adjustment for installation.
- Ambient Humidity: 45% ~ 95%
- Ambient Temperature: -20°C-- +70°C
- Video Signal: 1Vp-p 75Ω, PAL or NTSC
- Power sources: DC 12V 1A adapter
- Panel Dimension: 250\*142\*10mm