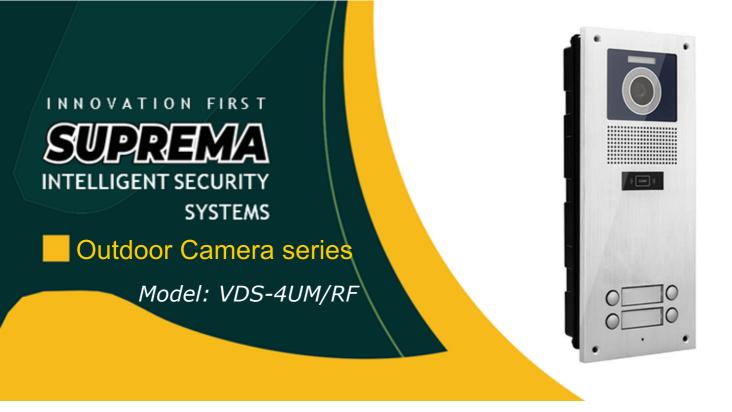

Brief Description: Color 1/3 inch Cmos Camera with Night Vision

## Main Function:

- Outdoor door unit to solve single building apartment video doorphone solution.
- Capacity: 4 multi-apartments and can be connected to Extension Panel VDS-24XM (24 buttons) to connect more apartments.
- Door bell, Audio / Video communication, unlock with relay solution.
- Flush mounting installation method
- Image device: 1/3" CMOScamera with night vision,700TVL high resolution.
- RF Card Registeration

## Specifications & Features:

- Aluminum case
- Image device: 1/3" CMOS camera with night vision,700TVL high resolution.
- Maximum wiring distance: 50meters with 22AWG, 0.65mm 4 wires. 100meters with coaxial 75ohm cable for video wire.
- Wiring: 4 wires
- Communication ways: Synchronous communications
- Scene Illumination: 0.1 Lux( 300mm from the camera)
- Image angle: Horizontal 68° vertical: 55°
- Angular Adjust: full angle with 13° adjustment for installation.
- Ambient Humidity: 45% ~ 95%
- Ambient Temperature: -20°C-- +70°C
- Video Signal: 1Vp-p 75Ω, PAL or NTSC
- Power sources: DC 12V 1A adapter
- Panel Dimension: 250\*142\*10mm