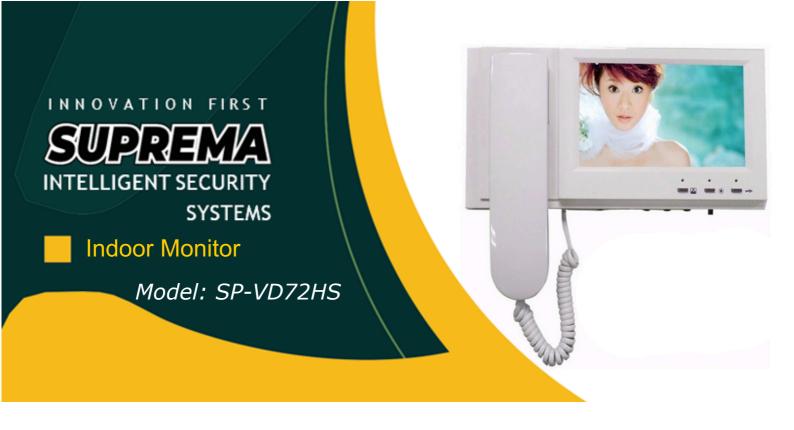

Brief Description: Video Door Phone with 7-inch Color TFT LCD Indoor Monitor & Plastic Case

## Main Function:

- 7" Color TFT LCD
- Surface mounting installation
- Calling, Intercom
- Watching door entrance
- Pressing button, opening the door
- Be matched all of our outdoor cameras

## Specifications & Features:

- Plastic case
- Working voltage: AC 100V ~ 240V
- Working Current: ≤400 mA
- Wiring: 4 wires
- Chime: ding dong chime same as commax
- Communication Duration: 60sec
- Ambient Temperature: 10 °C + 40°C
- Ambient Humidity: 45% ~ 95%
- Video Signal: 1Vp-p 75Ω, PAL or NTSC
- Dimensions: 284(W) \* 225(H) \* 60(D) MM
- Inner Package: 290 \* 234 \* 80 MM
- Carton size: 600 \* 420 \* 255 MM 10pcs per carton
- N.W.: 0.78kg G.W.: 0.98kg