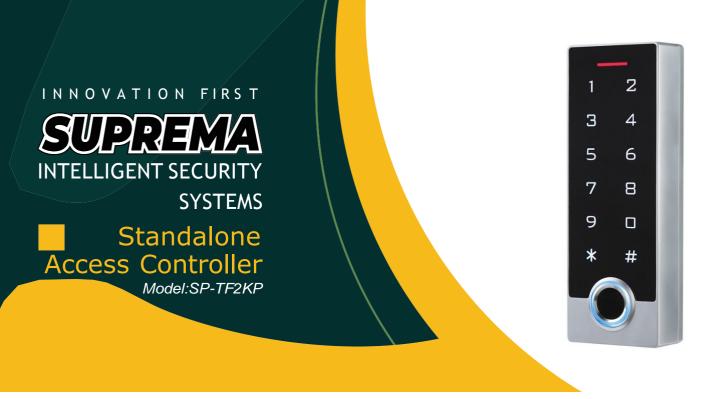

This series of products is a new generation of multi-function standalone access control. It adopts a new ARM core 32-bit microprocessor design, which is powerful, stable, and reliable. It includes card reader mode and standalone access control mode etc.. Its widely applied to different occasions, such as offices, residential communities, villa, bank, and prison, etc..

Waterproof IP68, Fingerprint unlock, Password unlock, Card unlock

## Specifications:

- Card type: EM / HID / MF / CPU
- User Capacity: 10,000 users
- Fingerprint Capacity: 200 Operating
- Voltage: DC12~24V Standby
- Current: <=35mA Operation
- Current: <=100mA Operating
- Temperature: -40°C~60°C
- Operating Humidity: 0%~95%
- Waterproof: IP68
- Dimensions: 135x47x23mm
- Access ways: Fingerprint, card, code, or multiple combination method to access