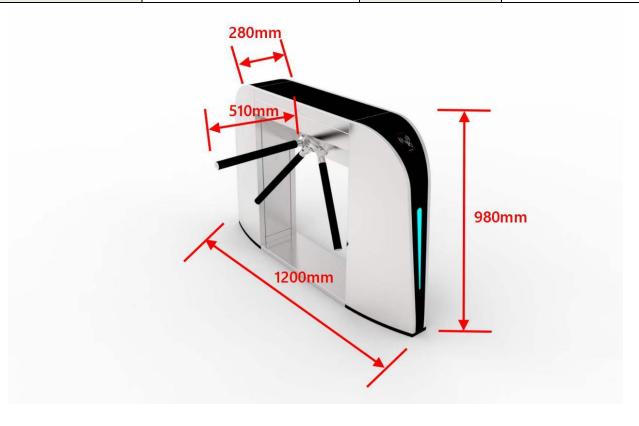

| Technical parameters  |                                    |                     |                                |
|-----------------------|------------------------------------|---------------------|--------------------------------|
| Power voltage         | AC220±10%,50Hz                     | Open angle          | 120°                           |
| Drive voltage         | AC12V+AC18V                        | Pass speed          | ≦30 person/minutes             |
| (Operation condition) | -15°C ~ +60°C                      | Structure           | SS304 Stainless steel          |
| Relative humidity     | ≦95%,None-condensation             | Open direction      | Single and<br>Double(optional) |
| Input signal          | 12v DC level or 12v<br>pulse>100ms | Work<br>environment | Outdoor and indoor             |
| Working Current       | ≤2000mA                            | IP Degree           | IP43                           |
| Length of the bar     | 510mm                              | Width of passage    | ≤550mm                         |
| Service life          | ≥5 million times                   | Machine sizes       | 1200*280*980 mm                |