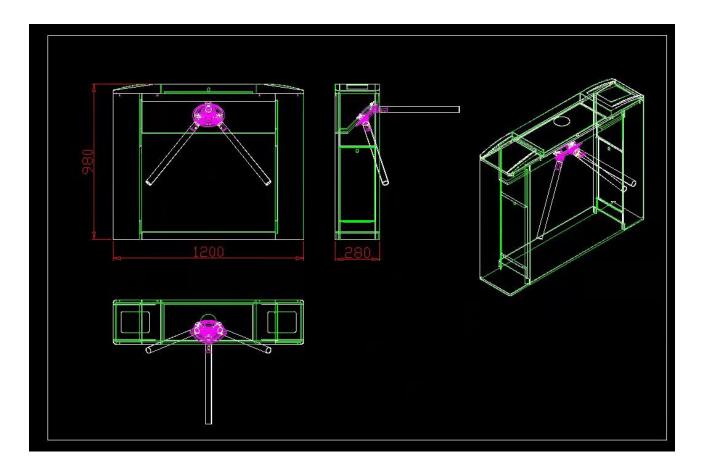

INNOVATION FIRST SUPPENDIA INTELLIGENT SECURITY SYSTEMS

> Tripod turnstile Model: SP-700TS

| Technical parameters  |                                    |                  |                                |
|-----------------------|------------------------------------|------------------|--------------------------------|
| Power voltage         | AC220±10%,50Hz                     | Open angle       | 120°                           |
| Drive voltage         | AC12V+AC18V                        | Pass speed       | ≦ 30<br>person/minutes         |
| (Operation condition) | -15℃~+60℃                          | Structure        | SS304 Stainless steel          |
| Relative humidity     | ≦95%,None-cond<br>ensation         | Open direction   | Single and<br>Double(optional) |
| Input signal          | 12v DC level or<br>12v pulse>100ms | Work environment | Outdoor and<br>indoor          |
| Working Current       | ≤2000mA                            | IP Degree        | IP43                           |
| Length of the bar     | 510mm                              | Width of passage | ≤550mm                         |
| Service life          | ≥5 million times                   | Machine sizes    | 1200*280*980 mm                |