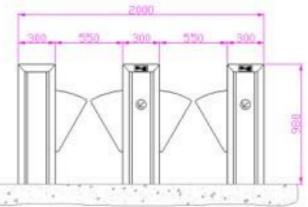

0-0

| Technical parameters                    |                                    |                                    |                                                    |
|-----------------------------------------|------------------------------------|------------------------------------|----------------------------------------------------|
| Power voltage                           | AC220±10%,50Hz                     | Drive voltage                      | DC24V 5A                                           |
| Dimension<br>(Customized Op-<br>tional) | 1200*300*980m                      | Communication<br>port              | RS485                                              |
|                                         |                                    |                                    | SS304                                              |
| (Operation condi-<br>tion)              | -15℃~+60℃                          | Material:                          | Cover thickness:1.5mm<br>Cabinet                   |
| Relative humidity                       | ≦95%,None-con-<br>densation        | Open direction                     | thickness:1.2mm<br>Single and Double<br>(optional) |
| Input signal                            | 12v DC level or<br>12v pulse>100ms | Gate opening and closing time      | 0.5s                                               |
| Working Current                         | ≤2000mA                            | Number of<br>infrared<br>sensors : | 5 pairs                                            |
| Length of the flap                      | 260mm                              | Width of passage                   | ≤600mm                                             |
| Pass speed                              | ≦30 person/min-<br>utes            | Service life                       | ≥3 million times                                   |