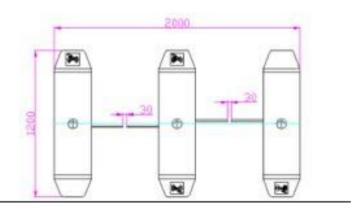

0-0

| Technical parameters                    |                                    |                                    |                                                    |
|-----------------------------------------|------------------------------------|------------------------------------|----------------------------------------------------|
| Power voltage                           | AC220±10%,50Hz                     | Drive voltage                      | DC24V 5A                                           |
| Dimension<br>(Customized Op-<br>tional) | 1200*300*980m                      | Communication<br>port              | RS485                                              |
|                                         |                                    |                                    | SS304                                              |
| (Operation condi-<br>tion)              | -15℃~+60℃                          | Material:                          | Cover thickness:1.5mm<br>Cabinet                   |
| Relative humidity                       | ≦95%,None-con-<br>densation        | Open direction                     | thickness:1.2mm<br>Single and Double<br>(optional) |
| Input signal                            | 12v DC level or<br>12v pulse>100ms | Gate opening and closing time      | 0.5s                                               |
| Working Current                         | ≤2000mA                            | Number of<br>infrared<br>sensors : | 5 pairs                                            |
| Length of the flap                      | 260mm                              | Width of passage                   | ≤600mm                                             |
| Pass speed                              | ≦30 person/min-<br>utes            | Service life                       | ≥3 million times                                   |