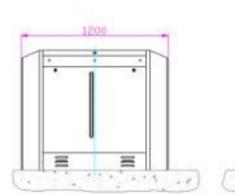

0-0

| Technical parameters                    |                                    |                                    |                                                    |
|-----------------------------------------|------------------------------------|------------------------------------|----------------------------------------------------|
| Power voltage                           | AC220±10%,50Hz                     | Drive voltage                      | DC24V 5A                                           |
| Dimension<br>(Customized Op-<br>tional) | 1200*300*980m                      | Communication<br>port              | RS485                                              |
|                                         |                                    |                                    | SS304                                              |
| (Operation condi-<br>tion)              | -15℃~+60℃                          | Material:                          | Cover thickness:1.5mm<br>Cabinet                   |
| Relative humidity                       | ≦95%,None-con-<br>densation        | Open direction                     | thickness:1.2mm<br>Single and Double<br>(optional) |
| Input signal                            | 12v DC level or<br>12v pulse>100ms | Gate opening and closing time      | 0.5s                                               |
| Working Current                         | ≤2000mA                            | Number of<br>infrared<br>sensors : | 5 pairs                                            |
| Length of the flap                      | 260mm                              | Width of passage                   | ≤600mm                                             |
| Pass speed                              | ≦30 person/min-<br>utes            | Service life                       | ≥3 million times                                   |