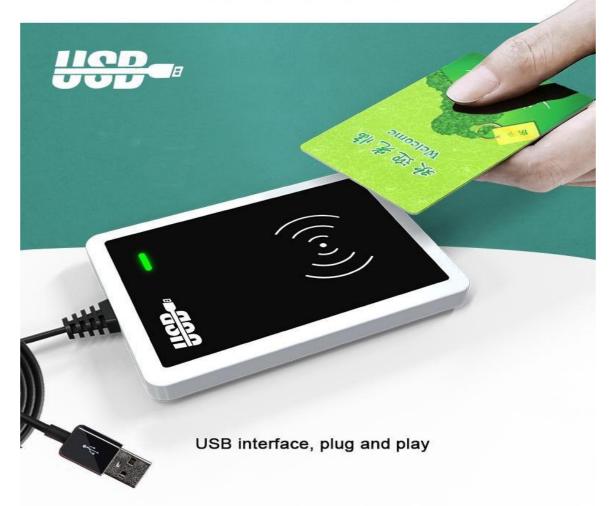

## Speccification:

| Compatible system | Windows95/98/2000   | 15mm           |                                | 110- |
|-------------------|---------------------|----------------|--------------------------------|------|
|                   | XP/Win7,32bit,64bit |                |                                |      |
|                   | Win10 System, etc.  |                |                                |      |
| Power interface   | USB                 | <del>USI</del> |                                |      |
| Sensing distance  | 3-8mm               | Ę              |                                |      |
| Product Size      | 140*102*15mm        | 140mm          | $\langle \cdot, \cdot \rangle$ |      |
| net weight        | 0.5KG               |                | ((•)))                         |      |
| Material          | high quality pvc    |                |                                |      |